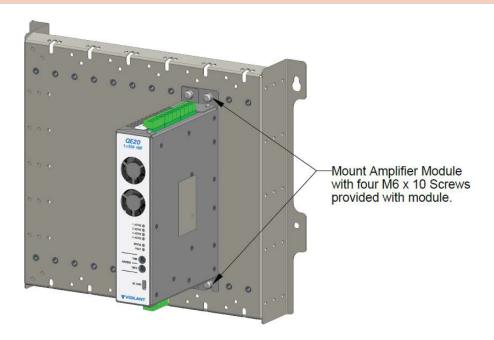

## Each kit contains:

- 1 x 4 x 60W Amplifier Module
- 1 x RJ45 ethernet lead, 200mm long
- 1 x RJ45 ethernet lead, 1000mm long
- 1 x 24VDC 2way extension loom
- 1 x 3way splitter loom
- 4 x M6 x 10mm mounting screws
- 1 x Installation Guide